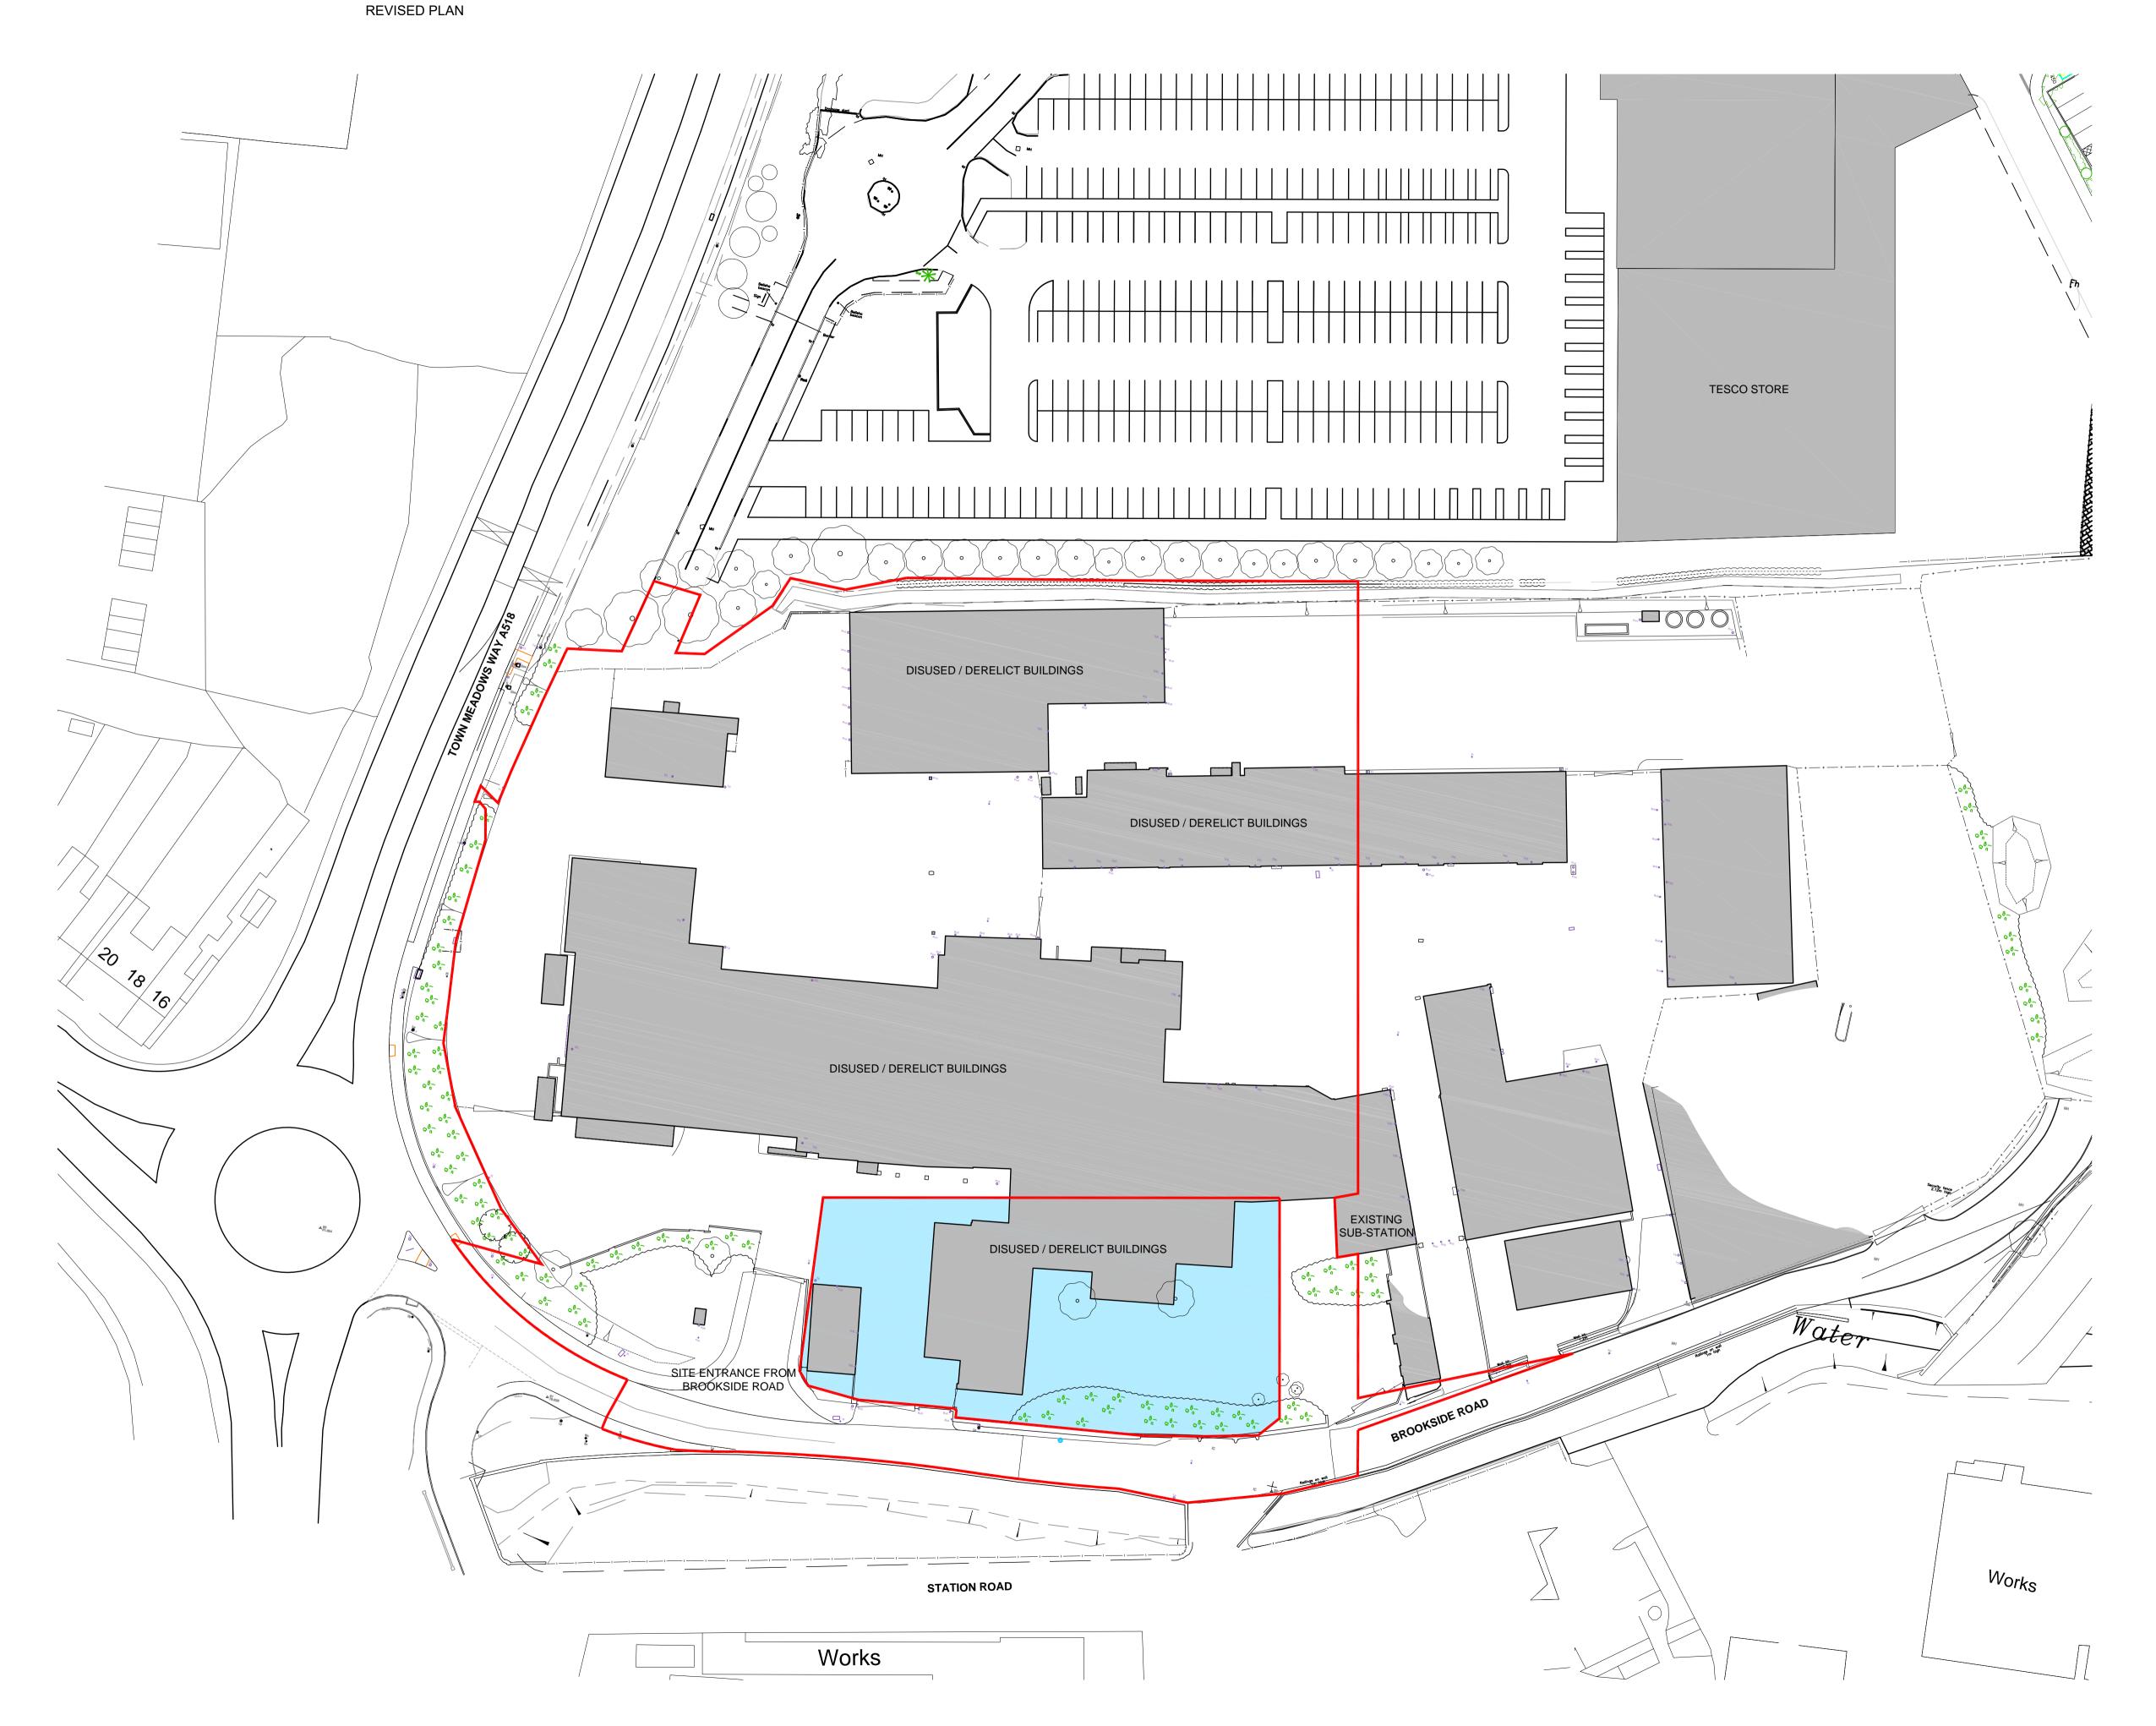

shared site access. Site Boundary area updated. REVISION: A BY: DJW CHECKED: Issued for Planning. Red Line Boundaries Updated.

**PLANNING** 

LiDL UK GmbH **BROOKSIDE ROAD** UTTOXETER

**EXISTING SITE PLAN** 

scale: 1:500 @ A1 NOV 2017

**Hadfield Cawkwell Davidson** 

Broomgrove Lodge, 13 Broomgrove Rd, Sheffield, S10 2LZ T 0114 266 8181 www.hcd.co.uk  ${\bf Architecture} \mid {\bf Engineering} \mid {\bf Interior \, Design} \mid {\bf Masterplanning} \mid {\bf Urban \, Design}$ 